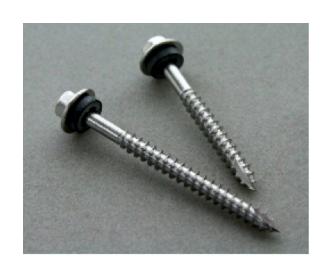

## Soflok

Soflok is a specialist stainless steel bolt with a moulded rubber grommet that fits below the bolt head to reduce the risk of over-tightening or damage to the sign over its long life. Soflok is a premium, reliable bolt range that comes in a wide range of shaft lengths and gauges.

## **Benefits**

- Rust free anchor
- · Rubber grommet saves signage damage
- · Long life stainless steel
- · Can be provided with a unique head for maximum security situations