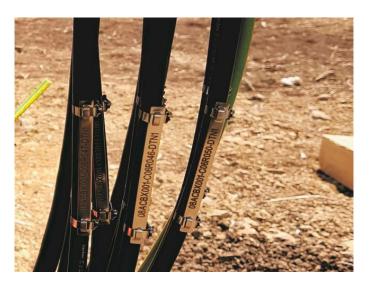

## **Stainless Steel Cable Labels**

On Solar farm projects comes cables—a lot of them! It is essential to know where each cable is, and where it connects to. This is vital when fault finding and maintenance is required. With our cable labels we use 316 Stainless Steel for the most corrosive environments and Laser etched permanent text to ensure a long lasting solution.

## Benefits

- No water absorption
- Non-flammable
- Excellent ultraviolet resistance with Rotag cable labels
- Excellent chemical resistance
- · Provides a strong, durable method of cable labelling
- Can be used in a wide range of indoor, outdoor and underground applications
- $\boldsymbol{\cdot}$  Smooth surfaces and rounded edges assures cable

protection and worker safety • Laser etched permanent text