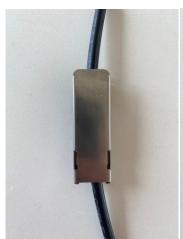

## **E10 Stainless Steel Cable Labels**

On solar farms projects comes cables - a lot of them! It is essential to know where each cable is, and where it connects to. This is vital when fault finding and maintenance is required. With our cable labels we use 304 Stainless Steel for the most corrosive environments and laser etched permanent text to ensure a long lasting solution. This label is proven to save 1800% of installation time over traditional cable label. The E10 is a 2 part click fit system that only takes 5 seconds to install!

## **Benefits**

- · No water absorption
- · Non-flammable
- · Excellent ultraviolet resistance
- · Excellent chemical resistance
- Provides a strong, durable method of cable labelling
- Can be used in a wide range of indoor, outdoor and underground applications
- Smooth surfaces and rounded edges assures cable protection and worker safety
- · Laser etched permanent text
- · Quick and easy to install at only 5sec