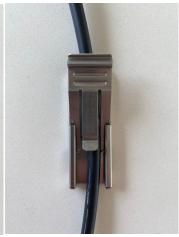

## **E10 Stainless Steel Cable Labels**

On solar farms projects comes cables - a lot of them! It is essential to know where each cable is, and where it connects to. This is vital when fault finding and maintenance is required. With our cable labels we use 304 Stainless Steel for the most corrosive environments and laser etched permanent text to ensure a long lasting solution. This label is proven to save 1800% of installation time over traditional cable label. The E10 is a 2 part click fit system that only takes 5 seconds to install!

## **Benefits**

- · No water absorption
- · Non-flammable
- · Excellent ultraviolet resistance
- · Excellent chemical resistance
- Provides a strong, durable method of cable labelling
- Can be used in a wide range of indoor, outdoor and underground applications
- Smooth surfaces and rounded edges assures cable protection and worker safety
- · Laser etched permanent text
- · Quick and easy to install at only 5sec